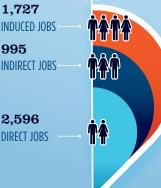

EST. TOTAL LABOR INCOME \$219.5 Est. Direct Income \$88.0 Est. Indirect Income \$55.9 Est. Induced Income \$75.6

|                             | MILLIONS      |
|-----------------------------|---------------|
| Boat Building               | \$19.6        |
| Motor / Engine Mfgr.        | \$0.0         |
| Accessory / Supplies Mfgr.  | \$11.8        |
| TOTAL MFGR. SALES           | > \$31.4      |
| Dealers / Wholesalers       | \$52.3        |
| Boat Services               | \$47.8        |
| TOTAL RETAIL & SERVICES SA  | LES 🕟 \$100.1 |
| 🔵 BOAT BUILDING 🛛 🛑 DLRS    | /WHOLESALERS  |
| 🔵 MOTOR/ENG. MFGR. 🛛 🔵 BOAT | SERVICES      |
| ACC./SUPPLIES MFGR.         |               |
|                             |               |