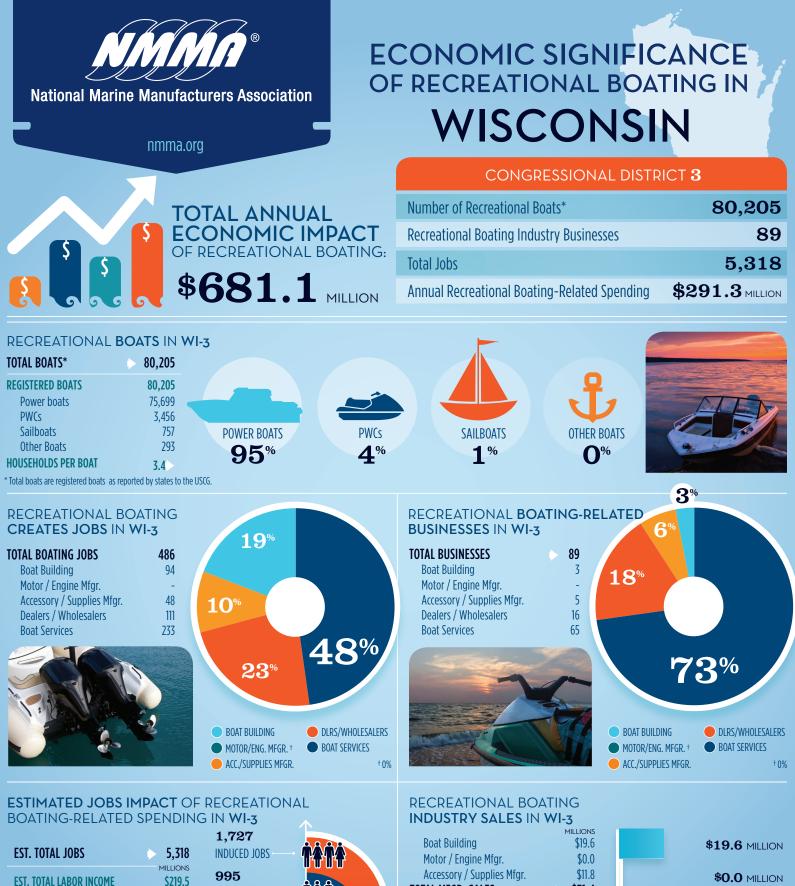

EST. TOTAL LABOR INCOME \$219.5 Est. Direct Income \$88.0 Est. Indirect Income \$55.9 Est. Induced Income \$75.6

|                             | MILLIONS      |
|-----------------------------|---------------|
| Boat Building               | \$19.6        |
| Motor / Engine Mfgr.        | \$0.0         |
| Accessory / Supplies Mfgr.  | \$11.8        |
| TOTAL MFGR. SALES           | > \$31.4      |
| Dealers / Wholesalers       | \$52.3        |
| Boat Services               | \$47.8        |
| TOTAL RETAIL & SERVICES SA  | LES 🕟 \$100.1 |
| 🔵 BOAT BUILDING 🛛 🛑 DLRS    | /WHOLESALERS  |
| 🔵 MOTOR/ENG. MFGR. 🛛 🔵 BOAT | SERVICES      |
| ACC./SUPPLIES MFGR.         |               |
|                             |               |