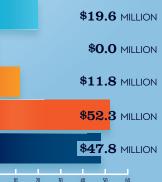

EST. TOTAL LABOR INCOME \$219.5 Est. Direct Income \$88.0 Est. Indirect Income \$55.9 Est. Induced Income \$75.6

|                             | MILLIONS      |
|-----------------------------|---------------|
| Boat Building               | \$19.6        |
| Motor / Engine Mfgr.        | \$0.0         |
| Accessory / Supplies Mfgr.  | \$11.8        |
| TOTAL MFGR. SALES           | > \$31.4      |
| Dealers / Wholesalers       | \$52.3        |
| Boat Services               | \$47.8        |
| TOTAL RETAIL & SERVICES SA  | LES 🕟 \$100.1 |
| 🔵 BOAT BUILDING 🛛 🛑 DLRS    | /WHOLESALERS  |
| 🔵 MOTOR/ENG. MFGR. 🛛 🔵 BOAT | SERVICES      |
| ACC./SUPPLIES MFGR.         |               |
|                             |               |